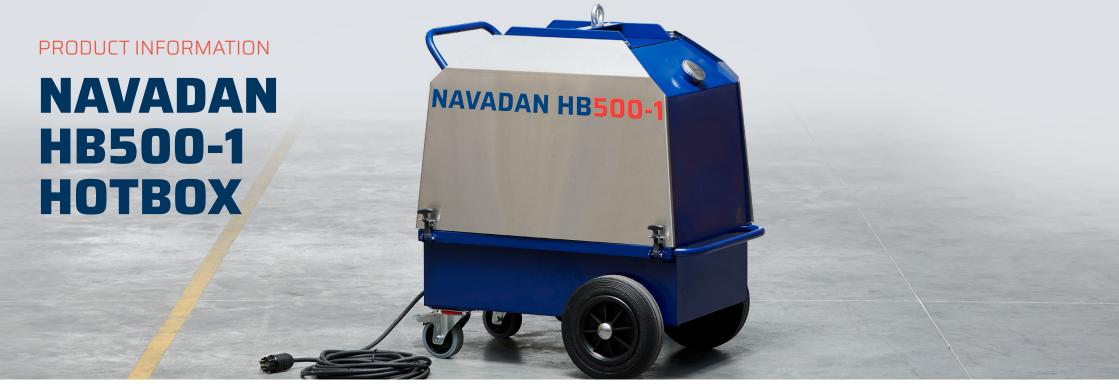

#### **DESCRIPTION**

- Delivered with hose and cable which allows for plugand-play usage with Navadan HPC machines
- > Analogue interface ensures simple operations and easy maintenance
- > Packed in airfreight approved and reusable wooden box

# **FEATURES**

- > 500 bar hotbox
- > Runs on 220 V / 60 Hz and diesel
- > Designed and manufactured in the EU
- Complies to marine standards

### **CONTENT OF THE BOX**

- Hotbox unit
- > 5 meter electrical cable
- > 5 meter high pressure hose

#### **DIMENSIONS AND WEIGHT**

- > 91 x 71 x 95 cm (L x W x H)
- > 161 kgs