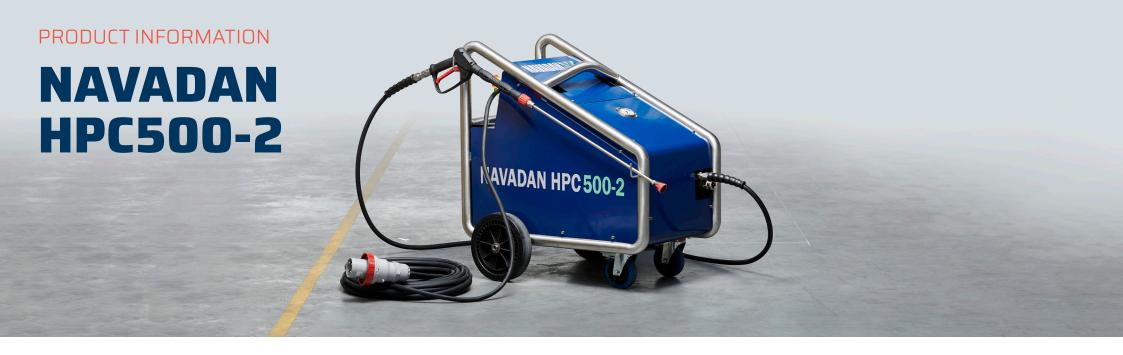

# THE HPC500-2 ULTRA-HIGH PRESSURE CLEANER IS SPECIFICALLY DESIGNED FOR THE MARITIME INDUSTRY. THE UNIT CAN BE USED FOR IN-DEPTH CLEANING OF RUSTY OR DIRTY SURFACES AND MAINTENANCE ON DECK

#### DESCRIPTION

- > High pressure cleaner with 500 bar pressure
- > Designed with protective stainless steel frame
- > Analogue interface ensures simple operations and easy maintenance
- Lockable swivel wheels give superior maneuvering
- > Packed in airfreight approved and reusable wooden box

#### FEATURES

- > Specifically designed for the marine industry
- > Comes delivered with 50 meter cable and 20 meter hose
- > Designed and manufactured in the EU

NAVADAN

navadan@navadan.com navadan.com

### **CONTENT OF THE BOX**

- High pressure cleaner
- > 25 meter + 25 meter electrical cable, 4G6 with 32A IP67 CEE plugs
- > 20 meter high pressure hose, male/ female M22 hp fittings
- Pistol trigger
- > Lance w/ jet nozzle
- > Quick coupling for water inlet

## **SPECIFICATIONS**

- ightarrow 440 V / 60 Hz / 3 phase motor
- > 500 bar pressure
- > 18 liter/min flow rate
- > 15 kW / 18 HP motor power rating
- > 70 dB noise level

## **DIMENSIONS AND WEIGHT**

- > 103 x 73 x 109 cm (L x W x H)
- → 225 kg