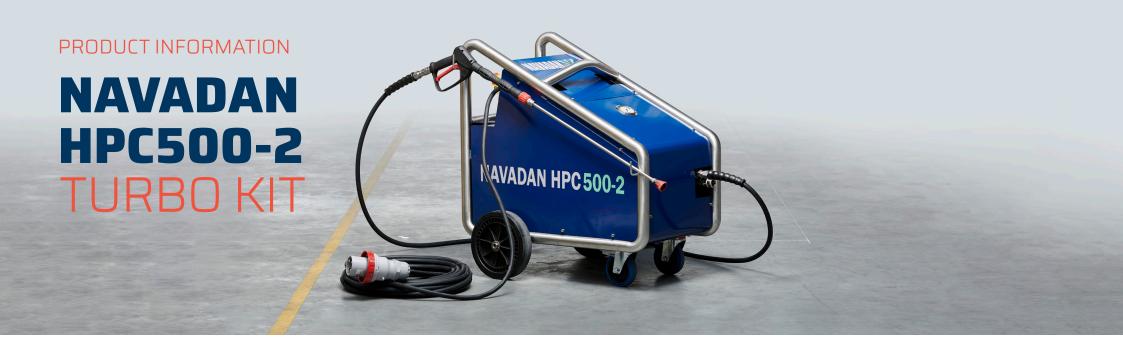

# THE HPC500-2 ULTRA-HIGH PRESSURE CLEANER IS SPECIFICALLY DESIGNED FOR THE MARITIME INDUSTRY. THE UNIT CAN BE USED FOR IN-DEPTH CLEANING OF RUSTY OR DIRTY SURFACES AND MAINTENANCE ON DECK

#### DESCRIPTION

- > High pressure cleaner with 500 bar pressure
- > Designed with protective stainless steel frame
- > Analogue interface ensures simple operations and easy maintenance
- Lockable swivel wheels give superior maneuvering
- > Packed in airfreight approved and reusable wooden box

#### **FEATURES**

- > Specifically designed for the marine industry
- > Comes delivered with 50 meter cable and 20 meter hose
- Designed and manufactured in the EU

NAVADAN

2630 Taastrup, Denmark +45 49 17 03 57

## **CONTENT OF THE BOX**

- High pressure cleaner
- > 25 meter + 25 meter electrical cable, 4G6 with 32A IP67 CEE plugs
- > 3 x 20 meter high pressure hose, male/female M22 hp fittings
- Pistol trigger
- > Lance w/ jet nozzle
- > Lance w/ rotating turbo nozzle
- > Quick coupling for water inlet